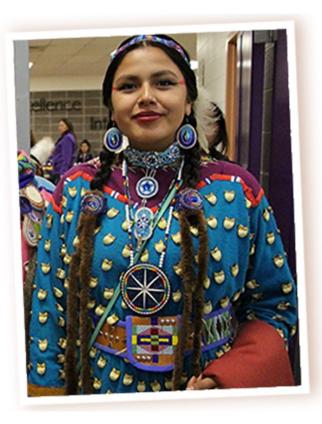

For over 100 years, St. Labre Indian School has been lifting Native American children out of poverty. By combining education, Native American culture, and spirituality, students are achieving at a higher level, setting them up for a **Brighter Future**.

In a new PSA from St. Labre Indian School, **Brighter Future**, your viewers will see how the school helps their students learn and thrive while receiving a quality education and celebrating their culture. Success is in the results - 81% of St. Labre graduates go on to attend college.